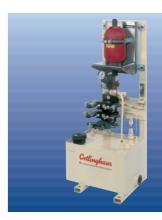

#### **2** Drives for metal forming machinery

In Ortlinghaus compact drives the mechanical drive components - clutch/brake, flywheel with bearings, and gearbox are combined to form one drive unit. This mechanical system can also be supplemented with supply, control and monitoring systems. On press drives with wet running clutches/brakes in particulary, hydraulic power packs, hydraulic controllers, electronic switching control and regulation devices finish off the mechanical drive into a complete system solution (photo).