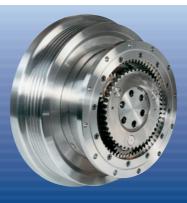

#### **2** Drives for metal forming machinery

In Ortlinghaus compact drives the mechanical drive components - clutch/brake, flywheel with bearings, and gearbox are combined to form one drive unit. This mechanical system can also be supplemented with supply, control and monitoring systems. On press drives with wet running clutches/brakes in particulary, hydraulic power packs, hydraulic controllers, electronic switching control and regulation devices finish off the mechanical drive into a complete system solution (photo).