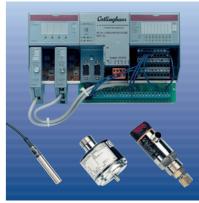

#### **2** Drives for metal forming machinery

In Ortlinghaus compact drives the mechanical drive components - clutch/brake, flywheel with bearings, and gearbox are combined to form one drive unit. This mechanical system can also be supplemented with supply, control and monitoring systems. On press drives with wet running clutches/brakes in particulary, hydraulic power packs, hydraulic controllers, electronic switching control and regulation devices finish off the mechanical drive into a complete system solution (photo).