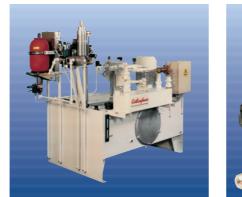

#### **2** Drives for metal forming machinery

In Ortlinghaus compact drives the mechanical drive components - clutch/brake, flywheel with bearings, and gearbox are combined to form one drive unit. This mechanical system can also be supplemented with supply, control and monitoring systems. On press drives with wet running clutches/brakes in particulary, hydraulic power packs, hydraulic controllers, electronic switching control and regulation devices finish off the mechanical drive into a complete system solution (photo).