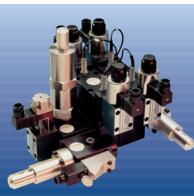

#### **2** Drives for metal forming machinery

In Ortlinghaus compact drives the mechanical drive components - clutch/brake, flywheel with bearings, and gearbox are combined to form one drive unit. This mechanical system can also be supplemented with supply, control and monitoring systems. On press drives with wet running clutches/brakes in particulary, hydraulic power packs, hydraulic controllers, electronic switching control and regulation devices finish off the mechanical drive into a complete system solution (photo).