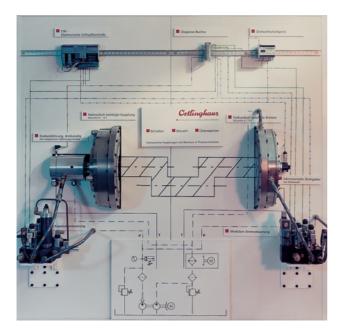

#### **2** Drives for metal forming machinery

In Ortlinghaus compact drives the mechanical drive components - clutch/brake, flywheel with bearings, and gearbox are combined to form one drive unit. This mechanical system can also be supplemented with supply, control and monitoring systems. On press drives with wet running clutches/brakes in particulary, hydraulic power packs, hydraulic controllers, electronic switching control and regulation devices finish off the mechanical drive into a complete system solution (photo).